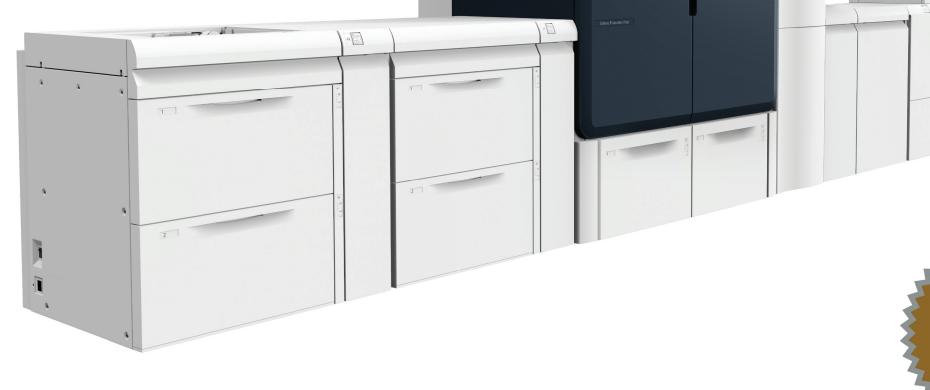

## **Iridesse Capabilities**

The Xerox® Iridesse<sup>TM</sup> Production Press offers all the hallmarks of a digital press –personalization, economical short runs, and agile production – enhanced by new high-value inline capabilities that allow you to combine stunning four-color imagery with up to two Specialty Dry Inks in a single pass. Iridesse<sup>TM</sup> opens up new production-level application opportunities, including white, clear, silver metallic or gold metallic dry inks in addition to CMYK with robust production capabilities.

## **Iridesse Specs**

- Multi-sheet Bypass Tray
- Duals Advanced High Capacity Feeders

**Exclusive** 

Dealer!

- HD EA Toner
- Specialty Dry Ink Stations
- F7 Swap

Xerox 🦱

- Long Life Photo Receptors
- Closed Loop Process Control