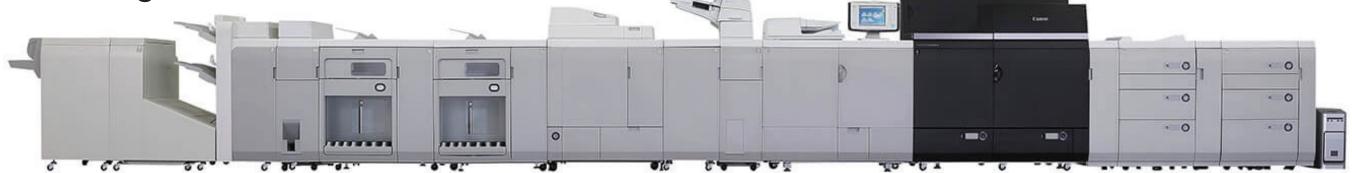

Canon imagePRESS C710/810/910 Canon 70-90 PPM ~ 5-100K/Month

Canon imagePRESS C8000/10000 80-100 PPM ~ 100K-1 Mil/Month

Canon ImagePRESS C10000

## **Capabilities**

The imagePRESS C10000VP Series can provide the edge you need to exceed your customers' expectations. It provides offset-like quality with 2400 x 2400 dpi output quality, tight registration, and stable color on long runs at 100 letter impressions per minute. With dual fixing technology, it can maintain high throughput, even with mixed media and on long runs. The press is designed for demanding production environments with monthly duty cycles of up to 1.5 million prints. No matter the size or focus of your business, remaining competitive and providing more capabilities are essential for continued success. When selecting a technology partner, Canon's extensive print experience can help you tailor its solutions to help increase productivity and provide production excellence for your business.